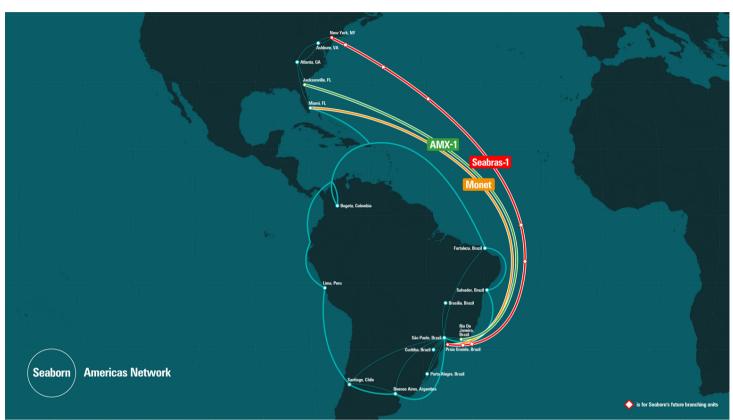

## **Service Offering & Features**

- Highly diverse capacity on 4 subsea systems connecting 5-countries in LatAm & US
- Connectivity between 20+ key LatAm data centers and NY, JAX, ATL, Ashburn & Miami
- · Long Haul, Regional, Metro Wave & Ethernet connectivity within Brazil
- Pan-Regional Ethernet connectivity to Brazil, Argentina, Chile, Peru, Colombia and US
- 100M to 100G options; multi-terabit subsea solutions
- Lowest latency route (Seabras-1) Brazil to US with 3 x ULL options plus Carrier-class

#### **Network Facts**

- High capacity solutions available on Seabras-1, AMX1, Monet & SAm-1 subsea cables
- Protected backhaul solutions in NY & Sao Paulo
- Diversely routed capacity between Rio & Sao Paulo
- · Metro Dark Fiber connecting 12-data centers in Sao Paulo
- 1G/10G/100G Ethernet Ports available at all locations; OTU and GigE Wave Interfaces
- Multiple Seabras-1 branching units installed for future expansion