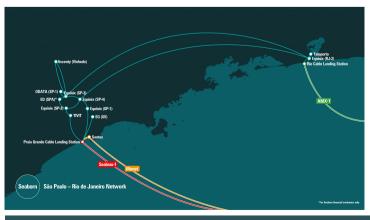

#### **Brazil**

São Paulo: Praia Grande CLS, B3 SPA, VX, Equinix SP1, SP2, SP3, SP4, RTM, Ascenty

Vinhedo, Odata, TIVIT

Rio de Janeiro: Equinix RJ2, Teleporto Rio

Fortaleza: Angola Nap, GlobeNet

Salvador: Telxius CLS
Porto Alegre: Commcorp